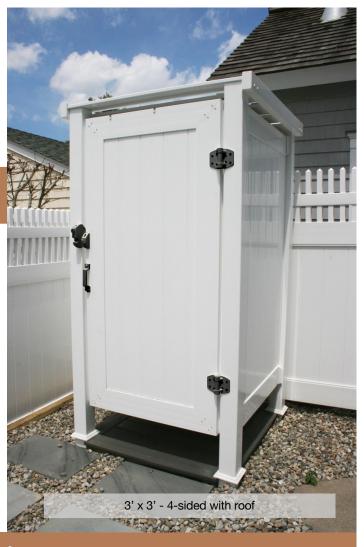

## **Four Standard Sizes**

3x3 4x4 3x6 4x8

All sizes available in 3-sided or 4-sided. Enclosures can be built with door on front or side.

**Only Available in White** 

#### Hardware

Locking door hardware is available in black only.