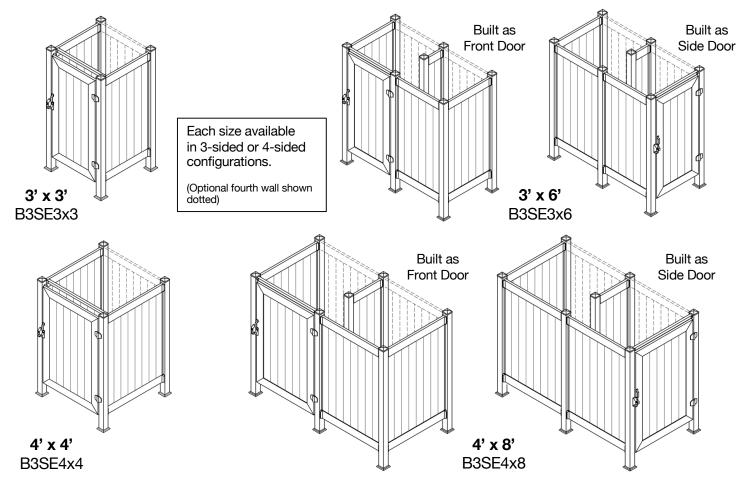

## **Four Standard Sizes**

3x3 4x4 3x6 4x8

All sizes available in 3-sided or 4-sided. Enclosures can be built with door on front or side.

**Only Available in White** 

# Standard Builder's Series

Shower Enclosure Sizes and Configurations

3' x 3' 3-sided Schematic Plan

4' x 4' 4-sided Schematic Plan

- Inside length dimensions are approximately double on double wide units.
- Doors can be mounted on left or right side and hinged left or right.
- Individual model Sales / Assembly drawings available upon request.