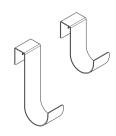

# **PVC Shower Enclosures**

### **Durable and Low Maintenance**

Easy to keep clean. Will never rot or crack.

## **Four Standard Sizes**

3x3 4x4 3x6 4x8

All sizes available in 3-sided or 4-sided. Enclosures can be built with door on front or side.

**Only Available in White** 



# Accessories

#### Roof

Optically secure "Peepless Tom" roof available for all sizes.



Other style roofs available. Call for more information.

#### **Benches**

2' Mini, 3' and 4' long



### **Shower Hooks**

6" or 10" long



#### Hardware

Locking door hardware is available in black only.

## **Towel Drying Rack**

3' or 4' long



### **Mounting**

Structural posts for decks or concrete slabs available.





# Standard Builder's Series

Shower Enclosure Sizes and Configurations



3' x 3' 3-sided Schematic Plan



4' x 4' 4-sided Schematic Plan

- Inside length dimensions are approximately double on double wide units.
- Doors can be mounted on left or right side and hinged left or right.
- Individual model Sales / Assembly drawings available upon request.



Custom Sizes & Configurations
Available

Ask our sales team