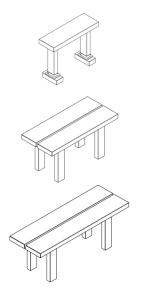

# **PVC Shower Enclosures**

### **Durable and Low Maintenance**

Easy to keep clean. Will never rot or crack.

## **Four Standard Sizes**

3x3 4x4 3x6 4x8

All sizes available in 3-sided or 4-sided. Enclosures can be built with door on front or side.

**Only Available in White** 



# Accessories

#### Roof

Optically secure "Peepless Tom" roof available for all sizes.



Other style roofs available. Call for more information.

#### **Benches**

2' Mini, 3' and 4' long



### **Shower Hooks**

6" or 10" long



#### Hardware

Locking door hardware is available in black only.

## **Towel Drying Rack**

3' or 4' long



### **Mounting**

Structural posts for decks or concrete slabs available.





# Standard Builder's Series

Shower Enclosure Sizes and Configurations



3' x 3' 3-sided Schematic Plan



4' x 4' 4-sided Schematic Plan

- Inside length dimensions are approximately double on double wide units.
- Doors can be mounted on left or right side and hinged left or right.
- Individual model Sales / Assembly drawings available upon request.



Custom Sizes & Configurations
Available

Ask our sales team