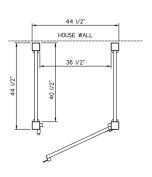

# Standard Builder's Series

Shower Enclosure Sizes and Configurations

3' x 3' 3-sided Schematic Plan

4' x 4' 4-sided Schematic Plan

- Inside length dimensions are approximately double on double wide units.
- Doors can be mounted on left or right side and hinged left or right.
- Individual model Sales / Assembly drawings available upon request.