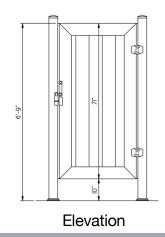

# Standard Builder's Series

Shower Enclosure Sizes and Configurations

3' x 3' 3-sided Schematic Plan

4' x 4' 4-sided Schematic Plan

- Inside length dimensions are approximately double on double wide units.
- Doors can be mounted on left or right side and hinged left or right.
- Individual model Sales / Assembly drawings available upon request.