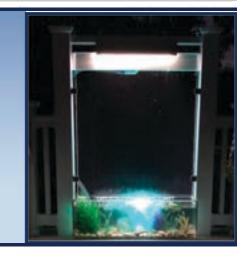

#### PRODUCT DETAILS

- Available in PVC (White) or Aluminum (Black, White, Bronze)
- Can be assembled freestanding or built into a new or existing rail system
- Water is recycled
- Lighting options to enjoy day or night
- Tank is removable for winterizing
- Tank can be decorated to reflect personal style