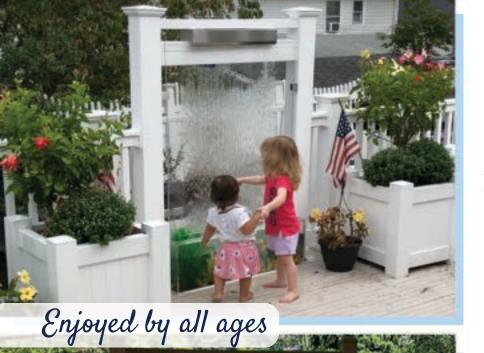

# Let the relaxing sounds of nature take you away...

# INNOVATIVE | BEAUTIFUL | HEALTHY

Phoenix is committed to bringing innovative ideas to life in the form of new products that enhance your living area and improve your life.

The Waterfall Rail is a beautiful, unique focal point for your deck or patio. The constant flow of water upon the glass along with the soft murmur of the waterfall creates an unforgettable, immersive experience for all ages.