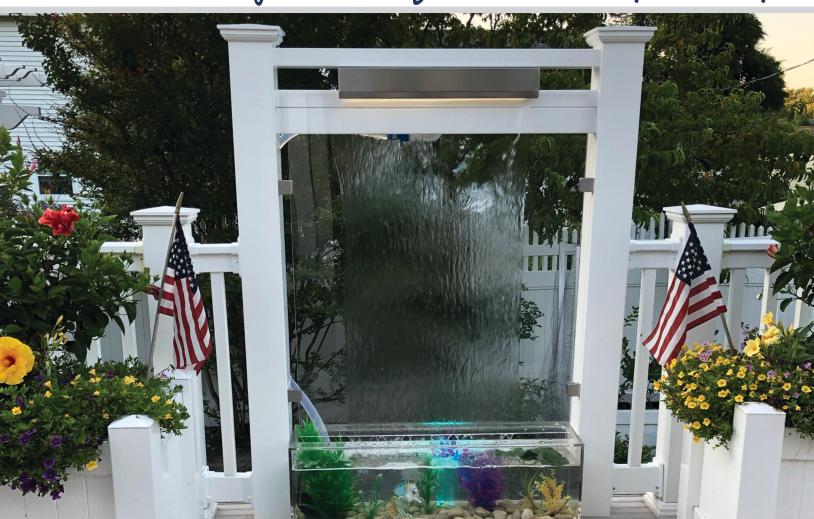

# Let the relaxing sounds of nature take you away...

# INNOVATIVE | BEAUTIFUL | HEALTHY

Phoenix is committed to bringing innovative ideas to life in the form of new products that enhance your living area and improve your life.

The Waterfall Rail is a beautiful, unique focal point for your deck or patio. The constant flow of water upon the glass along with the soft murmur of the waterfall creates an unforgettable, immersive experience for all ages.