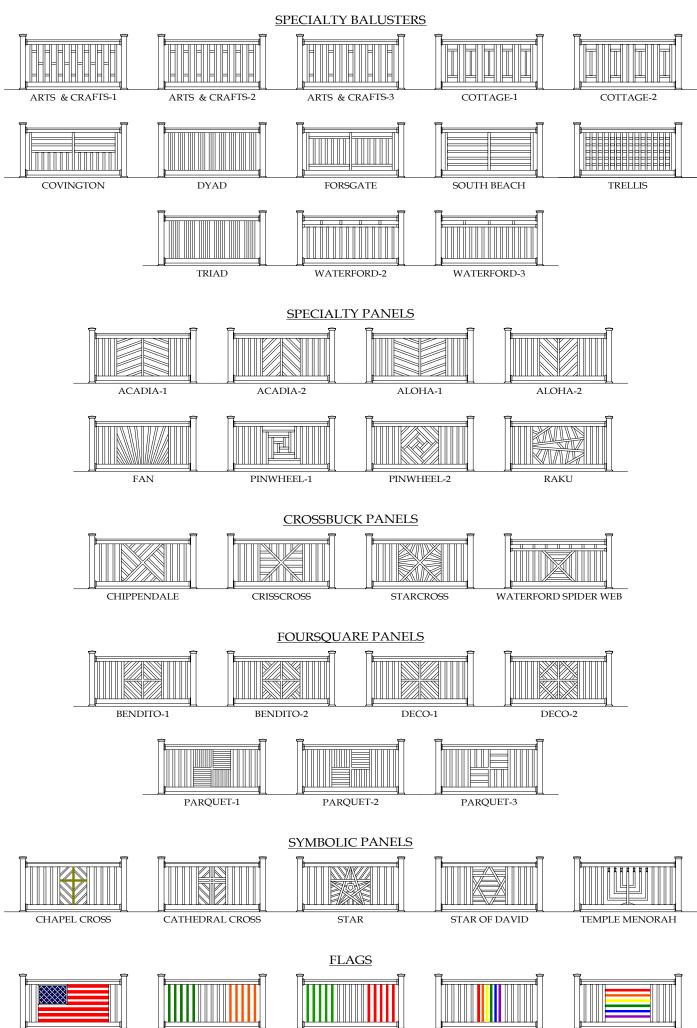

In addition to the single "Panel" designs shown, "Panels" can be doubled and tripled within a section of railing for a more distinctive look. Please ask your Phoenix representative about these options.