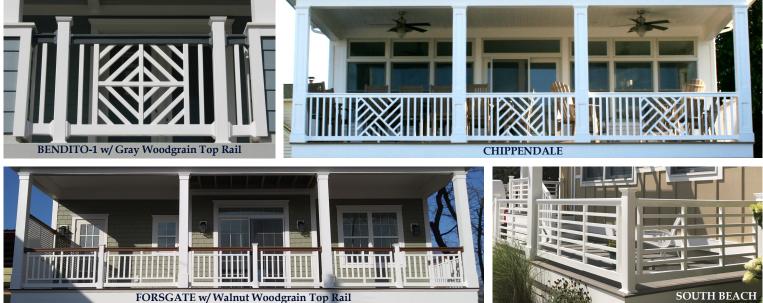

## DESIGNER RAILING

TE wy Wallitt Woodgrain Top Kan

In addition to the single "Panel" designs shown, "Panels" can be doubled and tripled within a section of railing for a more distinctive look. Please ask your Phoenix representative about these options.