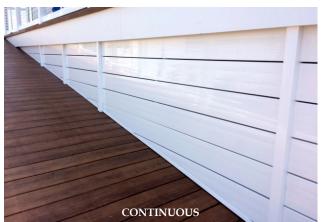

## Foundation, Porch & Deck Skirting

Designed to provide privacy while allowing ventilation and water flow, the louvered slats of Venetian Vents offer a classic clap board look for raised foundations and below porches and decks. Available in 6" height increments in Framed or Continuous styles.