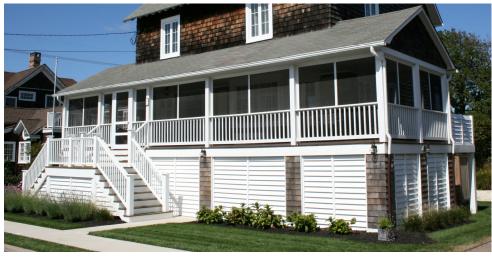

## Foundation, Porch & Deck Skirting

Designed to provide privacy while allowing ventilation and water flow, the louvered slats of Venetian Vents offer a classic clap board look for raised foundations and below porches and decks. Available in 6" height increments in Framed or Continuous styles.

## Foundation, Porch & Deck Skirting

Designed to provide privacy while allowing ventilation and water flow, the flat boards of Slat Screen Tidal Vents offer a modern look for raised foundations and below porches and decks.