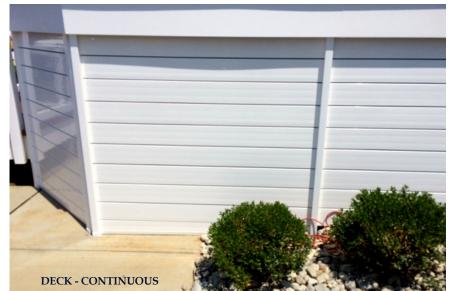

## Foundation, Porch & Deck Skirting

Designed to provide privacy while allowing ventilation and water flow, the flat boards of Slat Screen Tidal Vents offer a modern look for raised foundations and below porches and decks.

Available in 6<sup>1</sup>/<sub>4</sub>" height increments in Framed or Continuous styles.

Toll Free Phone: 1-866-887-2457• Fax: 732-380-1501Website: PVCrails.com• Email: info@phoenixpvcrails.com

Please see other side!