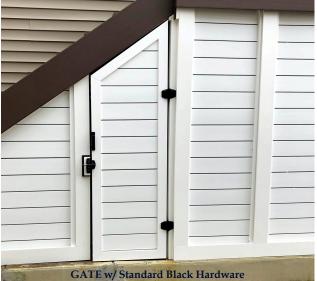

## Foundation, Porch & Deck Skirting

Designed to provide privacy while allowing ventilation and water flow, the louvered slats of Venetian Vents offer a classic clap board look for raised foundations and below porches and decks. Available in 6" height increments in Framed or Continuous styles.