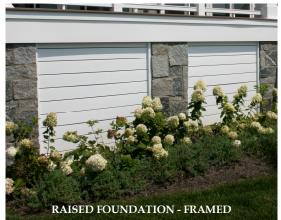

## Foundation, Porch & Deck Skirting

Designed to provide privacy while allowing ventilation and water flow, the louvered slats of Venetian Vents offer a classic clap board look for raised foundations and below porches and decks. Available in 6" height increments in Framed or Continuous styles.