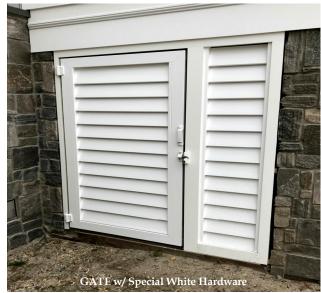

## Foundation, Porch & Deck Skirting

Designed to provide privacy while allowing ventilation and water flow, the louvered slats of Venetian Vents offer a classic clap board look for raised foundations and below porches and decks. Available in 6" height increments in Framed or Continuous styles.