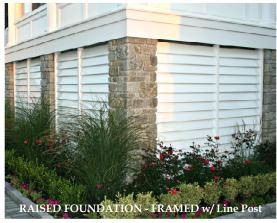

## Foundation, Porch & Deck Skirting

Designed to provide privacy while allowing ventilation and water flow, the louvered slats of Venetian Vents offer a classic clap board look for raised foundations and below porches and decks. Available in 6" height increments in Framed or Continuous styles.

Available in 6<sup>1</sup>/<sub>4</sub>" height increments in Framed or Continuous styles.

Toll Free Phone: 1-866-887-2457• Fax: 732-380-1501Website: PVCrails.com• Email: info@phoenixpvcrails.com

Please see other side!