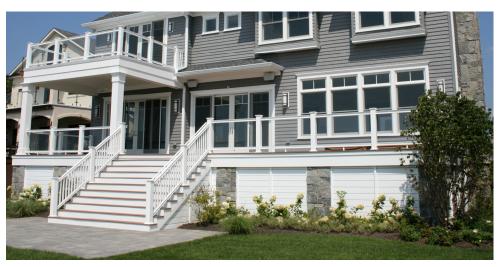

## Foundation, Porch & Deck Skirting

Designed to provide privacy while allowing ventilation and water flow, the louvered slats of Venetian Vents offer a classic clap board look for raised foundations and below porches and decks. Available in 6" height increments in Framed or Continuous styles.