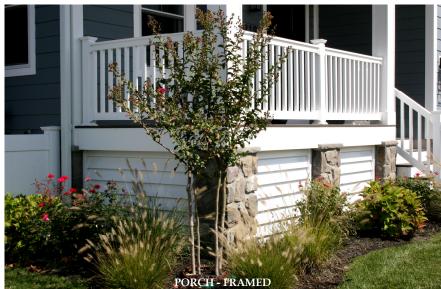

## Foundation, Porch & Deck Skirting

Designed to provide privacy while allowing ventilation and water flow, the louvered slats of Venetian Vents offer a classic clap board look for raised foundations and below porches and decks. Available in 6" height increments in Framed or Continuous styles.

Available in 6<sup>1</sup>/<sub>4</sub>" height increments in Framed or Continuous styles.

Toll Free Phone: 1-866-887-2457• Fax: 732-380-1501Website: PVCrails.com• Email: info@phoenixpvcrails.com

Please see other side!