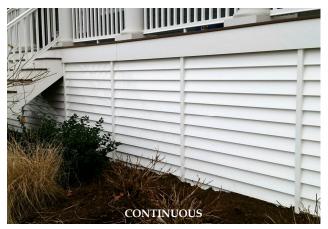

## Foundation, Porch & Deck Skirting

Designed to provide privacy while allowing ventilation and water flow, the flat boards of Slat Screen Tidal Vents offer a modern look for raised foundations and below porches and decks.

Available in 6<sup>1</sup>/<sub>4</sub>" height increments in Framed or Continuous styles.

Toll Free Phone: 1-866-887-2457• Fax: 732-380-1501Website: PVCrails.com• Email: info@phoenixpvcrails.com

Please see other side!