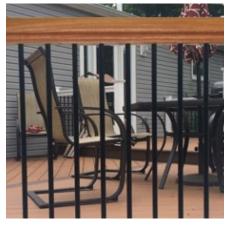

## PHOENIX "FACTORS"

☑ Ambience Rail <sup>®</sup>- This <u>patented rail system</u> incorporates LED lighting into the top rail to illuminate your deck area without the harsh glare of wall-mounted or overhead lights.