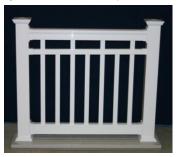

### **PVC Rail Kits**

(come with aluminum reinforcement in 6', 8', 10' sections)

Traditional

Conservative

Waterford

- Traditional (3.5" x 3.5" T-Rail and 2" x 3.5" Bottom Rail)
- **Conservative** (2" x 3.5" Top and Bottom Rail)
- Waterford (3.5" x 3.5" T-Rail and 2" x 3.5" Bottom Rail, with Sub Rail and alternating balusters)