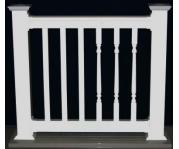

### **PVC Rail Kits**

(come with aluminum reinforcement in 6', 8', 10' sections)

Traditional

Conservative

Waterford

- Traditional (3.5" x 3.5" T-Rail and 2" x 3.5" Bottom Rail)
- **Conservative** (2" x 3.5" Top and Bottom Rail)
- Waterford (3.5" x 3.5" T-Rail and 2" x 3.5" Bottom Rail, with Sub Rail and alternating balusters)