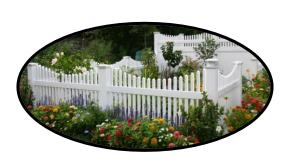

**☑ Pergolas-** Available in standard size kits, or customer designed to fit any space!

**Shower Enclosures-** Available in many sizes and arrangements.

Fencing- Neighbor friendly styles are available with routed posts or mounting brackets. Phoenix fences are designed to last a lifetime, while maintaining a "just installed" appearance.