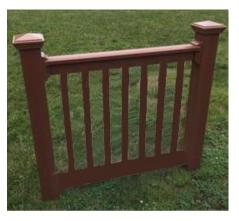

### **PVC Rail Kits**

(come with aluminum reinforcement in 6', 8', 10' sections)

Traditional

Conservative

Waterford

- Traditional (3.5" x 3.5" T-Rail and 2" x 3.5" Bottom Rail)
- **Conservative** (2" x 3.5" Top and Bottom Rail)
- Waterford (3.5" x 3.5" T-Rail and 2" x 3.5" Bottom Rail, with Sub Rail and alternating balusters)