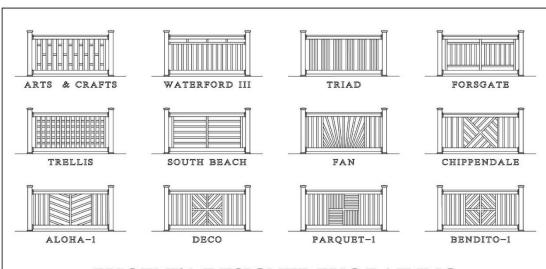

### \*Spider Web Ambience LED Rail® available

PHOENIX DESIGNER PVC RAILING

"*Gr*tistry in Vinyl"

A sample of some of our popular designs.

Call Phoenix for additional designs & information.

Phoenix PVC Ambience Rail<sup>®</sup> and Mahogany Ambience Rail<sup>®</sup> -U.S. Patents #7419276B2, #7441919B2. For more information, please contact your local lumberyard or call 1-866-88**RAILS** 