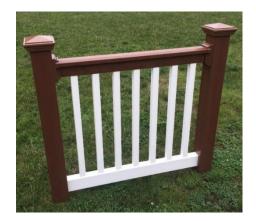

### **Mahogany Rail Kits**

(come with aluminum reinforcement in bottom rail in 6', 8', 10' sections)

Classical

Waterford

"Do It Yourself"

- Classical (3 5/8" x 2 ½" Mahogany Top Rail and 2" x 3.5" Bottom Rail)
- Waterford Mahogany (Mahogany Top Rail, 2" x 3.5" Bottom Rail, with Sub Rail and alternating balusters)
- "Do it Yourself" Wood Top (7/8" x 2" Fillet Strip and 2" x 3.5" Bottom Rail)