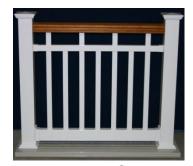

### **Mahogany Rail Kits**

(come with aluminum reinforcement in bottom rail in 6', 8', 10' sections)

Classical

Waterford

"Do It Yourself"

- Classical (3 5/8" x 2 ½" Mahogany Top Rail and 2" x 3.5" Bottom Rail)
- Waterford Mahogany (Mahogany Top Rail, 2" x 3.5" Bottom Rail, with Sub Rail and alternating balusters)
- "Do it Yourself" Wood Top (7/8" x 2" Fillet Strip and 2" x 3.5" Bottom Rail)