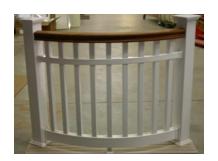

### **PVC Rail Kits**

(come with aluminum reinforcement in 6', 8', 10' sections)

Traditional

Conservative

Waterford

- Traditional (3.5" x 3.5" T-Rail and 2" x 3.5" Bottom Rail)
- **Conservative** (2" x 3.5" Top and Bottom Rail)
- Waterford (3.5" x 3.5" T-Rail and 2" x 3.5" Bottom Rail, with Sub Rail and alternating balusters)