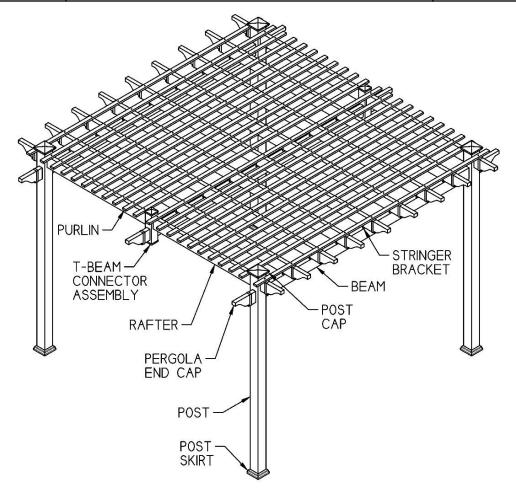

**☑ Pergolas-** Available in standard size kits, or customer designed to fit any space!

**Shower Enclosures-** Available in many sizes and arrangements.

Fencing- Neighbor friendly styles are available with routed posts or mounting brackets. Phoenix fences are designed to last a lifetime, while maintaining a "just installed" appearance.