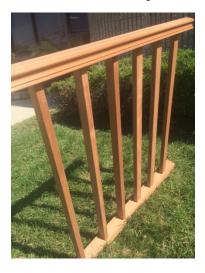

### **PVC Rail Kits**

(come with aluminum reinforcement in 6', 8', 10' sections)

Traditional

Conservative

Waterford

- Traditional (3.5" x 3.5" T-Rail and 2" x 3.5" Bottom Rail)
- **Conservative** (2" x 3.5" Top and Bottom Rail)
- Waterford (3.5" x 3.5" T-Rail and 2" x 3.5" Bottom Rail, with Sub Rail and alternating balusters)