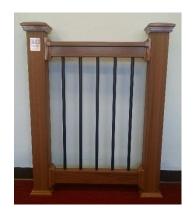

### **Mahogany Rail Kits**

(come with aluminum reinforcement in bottom rail in 6', 8', 10' sections)

Classical

Waterford

"Do It Yourself"

- Classical (3 5/8" x 2 ½" Mahogany Top Rail and 2" x 3.5" Bottom Rail)
- Waterford Mahogany (Mahogany Top Rail, 2" x 3.5" Bottom Rail, with Sub Rail and alternating balusters)
- "Do it Yourself" Wood Top (7/8" x 2" Fillet Strip and 2" x 3.5" Bottom Rail)