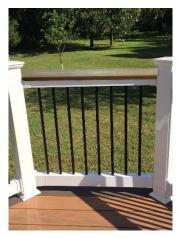

## **Specialty Rail Kits**

PVC Rail Kits with ¾" Round Aluminum Balusters\*

T-Rail and 2" x 3.5" Bottom Rail with <sup>3</sup>/<sub>4</sub>" Round Black Aluminum Balusters

Mahogany Rail Kits with ¾" Round Aluminum Balusters\*

Mahogany Top Rail and 2" x 3.5" Bottom Rail with 3/4" Round Black Aluminum Balusters