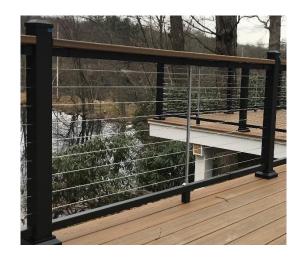

## **Cable Railing**

## Cable with Aluminum Posts

- 1/8" cable with lockjaw fittings (tensioning & non-tensioning ends)
- Posts for level sections are pre-routed for Line, Corner, or End (stair posts do not come pre-routed)
  - Cable can run up to 40' in a single linear span
  - Cable runs must terminate at every Corner and End
  - Intermediate balusters required every 40" between posts
- Distance between each post is determined by length of top rail
- Compatible with all posts & rail styles (PVC, Aluminum, INTEX)
  - Top rail is required, bottom rail optional