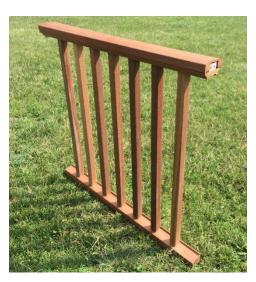

### **PVC Rail Kits**

(come with aluminum reinforcement in 6', 8', 10' sections)

Traditional

Conservative

Waterford

- Traditional (3.5" x 3.5" T-Rail and 2" x 3.5" Bottom Rail)
- **Conservative** (2" x 3.5" Top and Bottom Rail)
- Waterford (3.5" x 3.5" T-Rail and 2" x 3.5" Bottom Rail, with Sub Rail and alternating balusters)

# PVC RAIL KITS TRADITIONAL LEVEL

| PICTURE                                                                                                                                                                                                                                                                                                                                                                                                                                                                                                                                                                                                                                                                                                                                                                                                                                                                                                                                                                                                                                                                                                                                                                                                                                                                                                                                                                                                                                                                                                                                                                                                                                                                                                                                                                                                                                                                                                                                                                                                                                                                                                                       | DESCRIPTION                                          | ITEM#    |
|-------------------------------------------------------------------------------------------------------------------------------------------------------------------------------------------------------------------------------------------------------------------------------------------------------------------------------------------------------------------------------------------------------------------------------------------------------------------------------------------------------------------------------------------------------------------------------------------------------------------------------------------------------------------------------------------------------------------------------------------------------------------------------------------------------------------------------------------------------------------------------------------------------------------------------------------------------------------------------------------------------------------------------------------------------------------------------------------------------------------------------------------------------------------------------------------------------------------------------------------------------------------------------------------------------------------------------------------------------------------------------------------------------------------------------------------------------------------------------------------------------------------------------------------------------------------------------------------------------------------------------------------------------------------------------------------------------------------------------------------------------------------------------------------------------------------------------------------------------------------------------------------------------------------------------------------------------------------------------------------------------------------------------------------------------------------------------------------------------------------------------|------------------------------------------------------|----------|
|                                                                                                                                                                                                                                                                                                                                                                                                                                                                                                                                                                                                                                                                                                                                                                                                                                                                                                                                                                                                                                                                                                                                                                                                                                                                                                                                                                                                                                                                                                                                                                                                                                                                                                                                                                                                                                                                                                                                                                                                                                                                                                                               | SQUARE BALUSTERS                                     |          |
| <b>I</b>                                                                                                                                                                                                                                                                                                                                                                                                                                                                                                                                                                                                                                                                                                                                                                                                                                                                                                                                                                                                                                                                                                                                                                                                                                                                                                                                                                                                                                                                                                                                                                                                                                                                                                                                                                                                                                                                                                                                                                                                                                                                                                                      | 4' Level, Square Balusters Rail Kit                  | 4PMILS   |
|                                                                                                                                                                                                                                                                                                                                                                                                                                                                                                                                                                                                                                                                                                                                                                                                                                                                                                                                                                                                                                                                                                                                                                                                                                                                                                                                                                                                                                                                                                                                                                                                                                                                                                                                                                                                                                                                                                                                                                                                                                                                                                                               | 4' Level, <b>42'' High</b> Square Balusters Rail Kit | 4PMILSH  |
|                                                                                                                                                                                                                                                                                                                                                                                                                                                                                                                                                                                                                                                                                                                                                                                                                                                                                                                                                                                                                                                                                                                                                                                                                                                                                                                                                                                                                                                                                                                                                                                                                                                                                                                                                                                                                                                                                                                                                                                                                                                                                                                               | 6' Level, Square Balusters Rail Kit                  | 6PMILS   |
|                                                                                                                                                                                                                                                                                                                                                                                                                                                                                                                                                                                                                                                                                                                                                                                                                                                                                                                                                                                                                                                                                                                                                                                                                                                                                                                                                                                                                                                                                                                                                                                                                                                                                                                                                                                                                                                                                                                                                                                                                                                                                                                               | 6' Level, 42" High Square Balusters Kit              | 6PMILSH  |
|                                                                                                                                                                                                                                                                                                                                                                                                                                                                                                                                                                                                                                                                                                                                                                                                                                                                                                                                                                                                                                                                                                                                                                                                                                                                                                                                                                                                                                                                                                                                                                                                                                                                                                                                                                                                                                                                                                                                                                                                                                                                                                                               | 8' Level, Square Balusters Rail Kit                  | 8PMILS   |
|                                                                                                                                                                                                                                                                                                                                                                                                                                                                                                                                                                                                                                                                                                                                                                                                                                                                                                                                                                                                                                                                                                                                                                                                                                                                                                                                                                                                                                                                                                                                                                                                                                                                                                                                                                                                                                                                                                                                                                                                                                                                                                                               | 8' Level, <b>42" High</b> Square Balusters Kit       | 8PMILSH  |
|                                                                                                                                                                                                                                                                                                                                                                                                                                                                                                                                                                                                                                                                                                                                                                                                                                                                                                                                                                                                                                                                                                                                                                                                                                                                                                                                                                                                                                                                                                                                                                                                                                                                                                                                                                                                                                                                                                                                                                                                                                                                                                                               | 10' Level, Square Balusters Rail Kit                 | 10PMILS  |
| <b>6</b> 5 1 1 1                                                                                                                                                                                                                                                                                                                                                                                                                                                                                                                                                                                                                                                                                                                                                                                                                                                                                                                                                                                                                                                                                                                                                                                                                                                                                                                                                                                                                                                                                                                                                                                                                                                                                                                                                                                                                                                                                                                                                                                                                                                                                                              | 10' Level, <b>42" High</b> Square Balusters Kit      | 10PMILSH |
| 5 4 4 4 4 4 4 4 4 4 4                                                                                                                                                                                                                                                                                                                                                                                                                                                                                                                                                                                                                                                                                                                                                                                                                                                                                                                                                                                                                                                                                                                                                                                                                                                                                                                                                                                                                                                                                                                                                                                                                                                                                                                                                                                                                                                                                                                                                                                                                                                                                                         | COLONIAL BALUST                                      | ERS      |
| o The same of the | 4' Level, Colonial Balusters Rail Kit                | 4PMILC   |
|                                                                                                                                                                                                                                                                                                                                                                                                                                                                                                                                                                                                                                                                                                                                                                                                                                                                                                                                                                                                                                                                                                                                                                                                                                                                                                                                                                                                                                                                                                                                                                                                                                                                                                                                                                                                                                                                                                                                                                                                                                                                                                                               | 4' Level, 42" High Colonial Balusters Rail Kit       | 4PMILCH  |
| 4' LEVEL RAIL SOUARE BALGUERES MACROR MIG. 491                                                                                                                                                                                                                                                                                                                                                                                                                                                                                                                                                                                                                                                                                                                                                                                                                                                                                                                                                                                                                                                                                                                                                                                                                                                                                                                                                                                                                                                                                                                                                                                                                                                                                                                                                                                                                                                                                                                                                                                                                                                                                | 6' Level, Colonial Balusters Rail Kit                | 6PMILC   |
| 6' LEVEL RAIL SQUARE BALUSTERS                                                                                                                                                                                                                                                                                                                                                                                                                                                                                                                                                                                                                                                                                                                                                                                                                                                                                                                                                                                                                                                                                                                                                                                                                                                                                                                                                                                                                                                                                                                                                                                                                                                                                                                                                                                                                                                                                                                                                                                                                                                                                                | 6' Level, <b>42'' High</b> Colonial Balusters Kit    | 6PMILCH  |
| BY LEVEL RAIL                                                                                                                                                                                                                                                                                                                                                                                                                                                                                                                                                                                                                                                                                                                                                                                                                                                                                                                                                                                                                                                                                                                                                                                                                                                                                                                                                                                                                                                                                                                                                                                                                                                                                                                                                                                                                                                                                                                                                                                                                                                                                                                 | 8' Level, Colonial Balusters Rail Kit                | 8PMILC   |
| SQUARE BALUSTERS SQUARE RALUSTERS PROCESS NY INC.                                                                                                                                                                                                                                                                                                                                                                                                                                                                                                                                                                                                                                                                                                                                                                                                                                                                                                                                                                                                                                                                                                                                                                                                                                                                                                                                                                                                                                                                                                                                                                                                                                                                                                                                                                                                                                                                                                                                                                                                                                                                             | 8' Level, 42" High Colonial Balusters Kit            | 8PMILCH  |
| 10' LEVEL RAIL SQUARE BALUSTERS PHORESS MFG. INC.                                                                                                                                                                                                                                                                                                                                                                                                                                                                                                                                                                                                                                                                                                                                                                                                                                                                                                                                                                                                                                                                                                                                                                                                                                                                                                                                                                                                                                                                                                                                                                                                                                                                                                                                                                                                                                                                                                                                                                                                                                                                             | 10' Level, Colonial Balusters Rail Kit               | 10PMILC  |
|                                                                                                                                                                                                                                                                                                                                                                                                                                                                                                                                                                                                                                                                                                                                                                                                                                                                                                                                                                                                                                                                                                                                                                                                                                                                                                                                                                                                                                                                                                                                                                                                                                                                                                                                                                                                                                                                                                                                                                                                                                                                                                                               | 10' Level, <b>42'' High</b> Colonial Balusters Kit   | 10PMILCH |