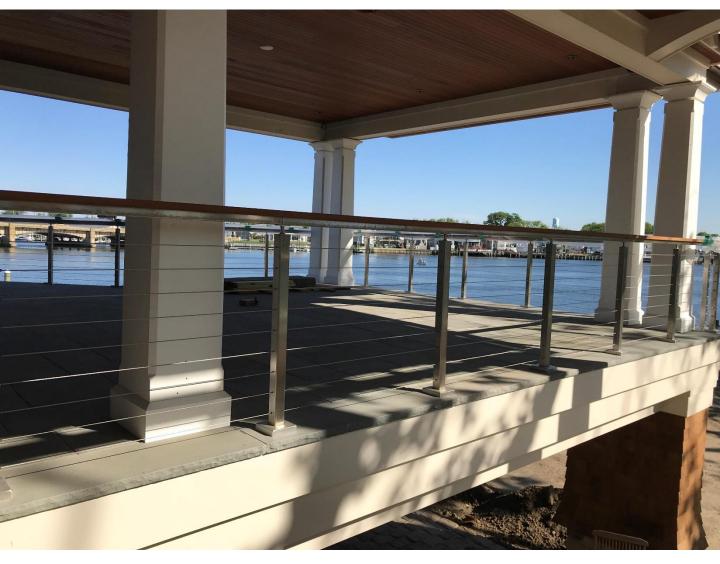

## **Cable Railing**

## Cable with PVC Posts

## Cable with Aluminum Posts

- 1/8" cable with lockjaw fittings (tensioning & non-tensioning ends)
- Posts for level sections are pre-routed for Line, Corner, or End (stair posts do not come pre-routed)
  - Cable can run up to 40' in a single linear span
  - Cable runs must terminate at every Corner and End
  - Intermediate balusters required every 40" between posts
- Distance between each post is determined by length of top rail
- Compatible with all posts & rail styles (PVC, Aluminum, INTEX)
  - Top rail is required, bottom rail optional