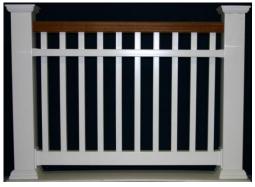

### **Mahogany Rail Kits**

(come with aluminum reinforcement in bottom rail in 6', 8', 10' sections)

Classical

Waterford

"Do It Yourself"

- Classical (3 5/8" x 2 ½" Mahogany Top Rail and 2" x 3.5" Bottom Rail)
- Waterford Mahogany (Mahogany Top Rail, 2" x 3.5" Bottom Rail, with Sub Rail and alternating balusters)
- "Do it Yourself" Wood Top (7/8" x 2" Fillet Strip and 2" x 3.5" Bottom Rail)