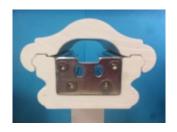

### **Patriot Sub Rail Kit**

The Patriot Sub Rail is a decorative mid rail add-on that is placed below the top rail into a Phoenix Square Baluster Rail Kit.

Phone: 732-380-1666 Fax: 732-380-1501