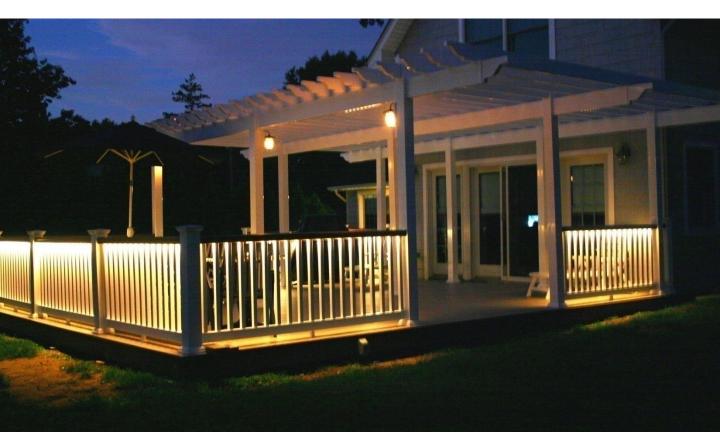

## PHOENIX "FACTORS"

☑ Ambience Rail <sup>®</sup>- This <u>patented rail system</u> incorporates LED lighting into the top rail to illuminate your deck area without the harsh glare of wall-mounted or overhead lights.