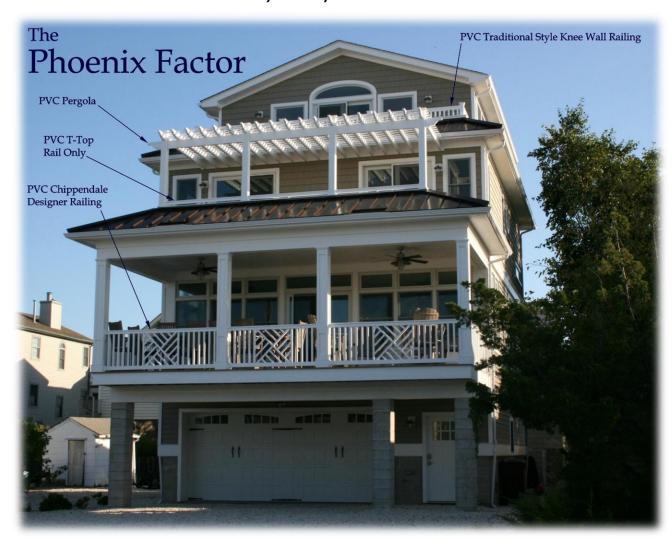

## PHOENIX "FACTORS"

☑ Ambience Rail <sup>®</sup>- This <u>patented rail system</u> incorporates LED lighting into the top rail to illuminate your deck area without the harsh glare of wall-mounted or overhead lights.

☑ Curved Rails- Custom radius railings are curved for the perfect fit, accentuating the contour of your deck. Templating is required.

☑ Creative Design- Phoenix continues to push the envelope with innovative styles, such as the original Mahogany Top Railing, Glass Balusters, Spider Web (shown), the Designer Series, and more.

**☑ Pergolas-** Available in standard size kits, or customer designed to fit any space!

**Shower Enclosures-** Available in many sizes and arrangements.

Fencing- Neighbor friendly styles are available with routed posts or mounting brackets. Phoenix fences are designed to last a lifetime, while maintaining a "just installed" appearance.