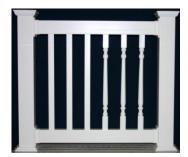

### **PVC Rail Kits**

(come with aluminum reinforcement in 6', 8', 10' sections)

Traditional

Conservative

Waterford

- Traditional (3.5" x 3.5" T-Rail and 2" x 3.5" Bottom Rail)
- **Conservative** (2" x 3.5" Top and Bottom Rail)
- Waterford (3.5" x 3.5" T-Rail and 2" x 3.5" Bottom Rail, with Sub Rail and alternating balusters)