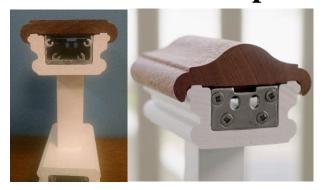

### **INTEX Dartmouth**

## INTEX Dartmouth 400

4 1/16" x 2 3/8" Top Rail and 3 5/8" x 1 5/8" Bottom Rail with 1 ½" Square Balusters

## INTEX Dartmouth 350

3 5/8" x 1 7/8" Top Rail and 3 5/8" x 1 5/8" Bottom Rail with 1 ½" Square Balusters

## Phoenix Mahogany Top Rail with INTEX Dartmouth

Mahogany Top Rail and 3 5/8" x 1 5/8" Bottom Rail with 1 ½" Square Balusters

Phone: 732-380-1666 E-mail: info@phoenixpvcrails.com Fax: 732-380-1501 20 www.phoenixpvcrails.com