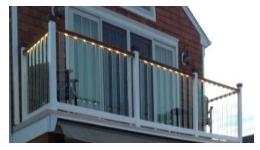

## PHOENIX "FACTORS"

☑ Ambience Rail <sup>®</sup>- This <u>patented rail system</u> incorporates LED lighting into the top rail to illuminate your deck area without the harsh glare of wall-mounted or overhead lights.