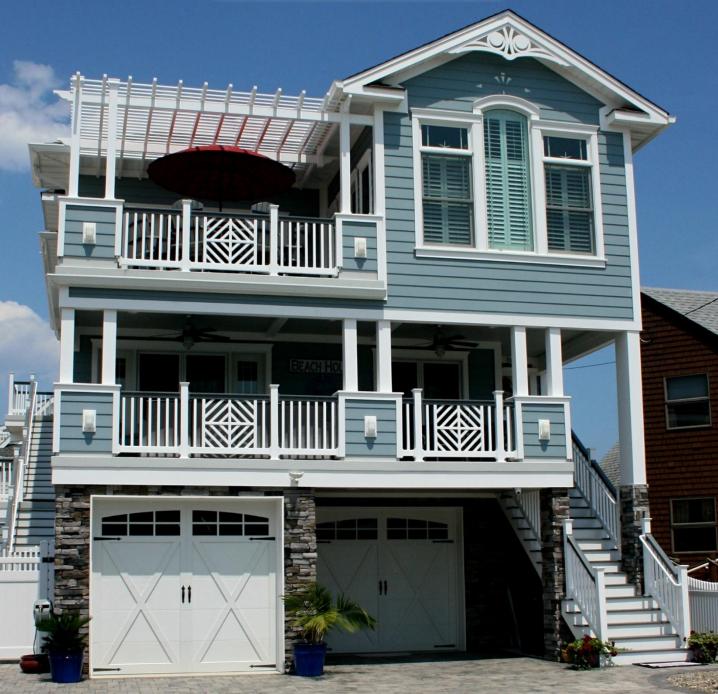

## PHOENIX "FACTORS"

☑ Ambience Rail <sup>®</sup>- This <u>patented rail system</u> incorporates LED lighting into the top rail to illuminate your deck area without the harsh glare of wall-mounted or overhead lights.

☑ Curved Rails- Custom radius railings are curved for the perfect fit, accentuating the contour of your deck. Templating is required.

☑ Creative Design- Phoenix continues to push the envelope with innovative styles, such as the original Mahogany Top Railing, Glass Balusters, Spider Web (shown), the Designer Series, and more.

**☑ Pergolas-** Available in standard size kits, or customer designed to fit any space!

**Shower Enclosures-** Available in many sizes and arrangements.

Fencing- Neighbor friendly styles are available with routed posts or mounting brackets. Phoenix fences are designed to last a lifetime, while maintaining a "just installed" appearance.