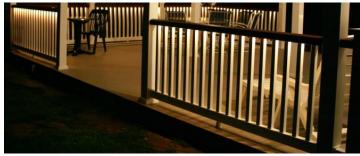

## PHOENIX "FACTORS"

☑ Ambience Rail <sup>®</sup>- This <u>patented rail system</u> incorporates LED lighting into the top rail to illuminate your deck area without the harsh glare of wall-mounted or overhead lights.

### **Ambience LED Rail® Kits**

## PVC Ambience Rail®

T-Rail with LED lighting and 2" x 3.5" Bottom Rail