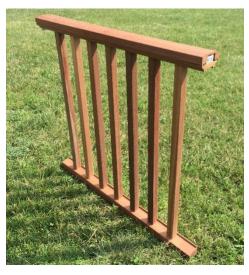

### **PVC Rail Kits**

(come with aluminum reinforcement in 6', 8', 10' sections)

Traditional

Conservative

Waterford

- Traditional (3.5" x 3.5" T-Rail and 2" x 3.5" Bottom Rail)
- **Conservative** (2" x 3.5" Top and Bottom Rail)
- Waterford (3.5" x 3.5" T-Rail and 2" x 3.5" Bottom Rail, with Sub Rail and alternating balusters)