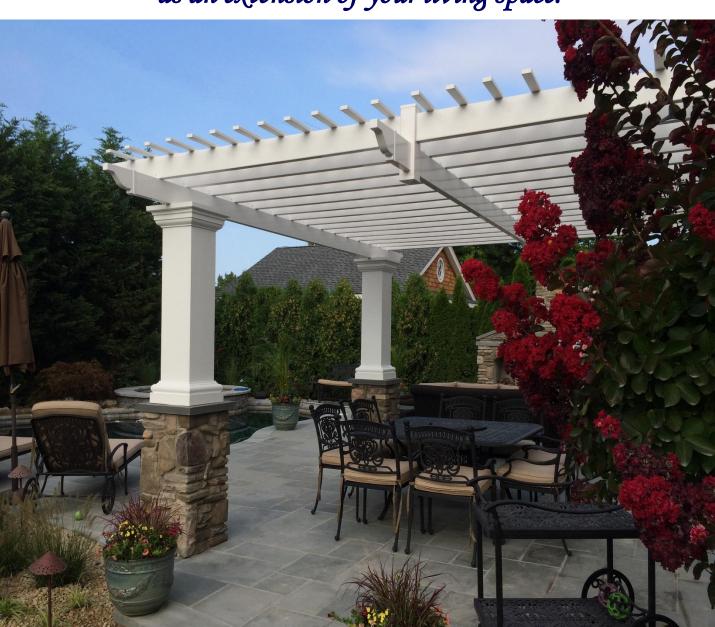

**☑ Pergolas-** Available in standard size kits, or customer designed to fit any space!

**Shower Enclosures-** Available in many sizes and arrangements.

Fencing- Neighbor friendly styles are available with routed posts or mounting brackets. Phoenix fences are designed to last a lifetime, while maintaining a "just installed" appearance.