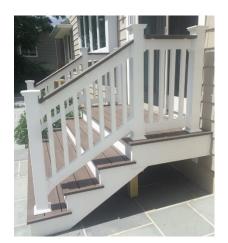

### **PVC Rail Kits**

(come with aluminum reinforcement in 6', 8', 10' sections)

Traditional

Conservative

Waterford

- Traditional (3.5" x 3.5" T-Rail and 2" x 3.5" Bottom Rail)
- **Conservative** (2" x 3.5" Top and Bottom Rail)
- Waterford (3.5" x 3.5" T-Rail and 2" x 3.5" Bottom Rail, with Sub Rail and alternating balusters)