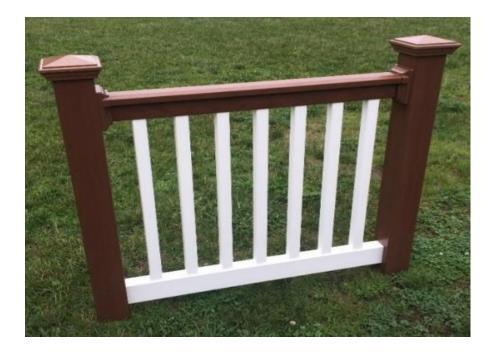

### **PVC Rail Kits**

(come with aluminum reinforcement in 6', 8', 10' sections)

Traditional

Conservative

Waterford

- Traditional (3.5" x 3.5" T-Rail and 2" x 3.5" Bottom Rail)
- **Conservative** (2" x 3.5" Top and Bottom Rail)
- Waterford (3.5" x 3.5" T-Rail and 2" x 3.5" Bottom Rail, with Sub Rail and alternating balusters)