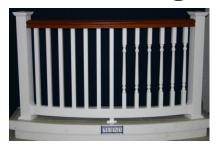

### **PVC Rail Kits**

(come with aluminum reinforcement in 6', 8', 10' sections)

Traditional

Conservative

Waterford

- Traditional (3.5" x 3.5" T-Rail and 2" x 3.5" Bottom Rail)
- **Conservative** (2" x 3.5" Top and Bottom Rail)
- Waterford (3.5" x 3.5" T-Rail and 2" x 3.5" Bottom Rail, with Sub Rail and alternating balusters)