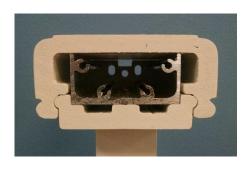

### **Patriot Sub Rail Kit**

The Patriot Sub Rail is a decorative mid rail add-on that is placed below the top rail into a Phoenix Square Baluster Rail Kit.

Phone: 732-380-1666 Fax: 732-380-1501