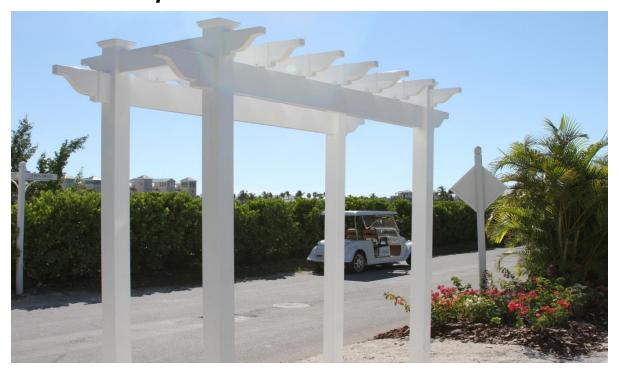

**☑ Pergolas-** Available in standard size kits, or customer designed to fit any space!

**Shower Enclosures-** Available in many sizes and arrangements.

Fencing- Neighbor friendly styles are available with routed posts or mounting brackets. Phoenix fences are designed to last a lifetime, while maintaining a "just installed" appearance.