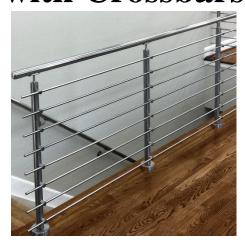

## Stainless Steel Posts with Crossbars

0.47" horizontal crossbars that connect on the front of each post instead of in between

Phone: 732-380-1666 E-mail: info@phoenixpvcrails.com Fax: 732-380-1501 17 www.phoenixpvcrails.com