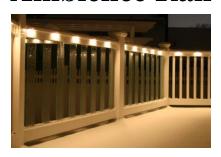

## PHOENIX "FACTORS"

☑ Ambience Rail <sup>®</sup>- This <u>patented rail system</u> incorporates LED lighting into the top rail to illuminate your deck area without the harsh glare of wall-mounted or overhead lights.

### **Ambience LED Rail® Kits**

## PVC Ambience Rail®

T-Rail with LED lighting and 2" x 3.5" Bottom Rail