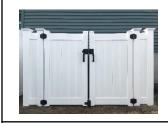

**☑ Pergolas-** Available in standard size kits, or customer designed to fit any space!

**Shower Enclosures-** Available in many sizes and arrangements.

Fencing- Neighbor friendly styles are available with routed posts or mounting brackets. Phoenix fences are designed to last a lifetime, while maintaining a "just installed" appearance.