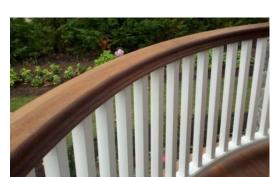

### **Mahogany Rail Kits**

(come with aluminum reinforcement in bottom rail in 6', 8', 10' sections)

Classical

Waterford

"Do It Yourself"

- Classical (3 5/8" x 2 ½" Mahogany Top Rail and 2" x 3.5" Bottom Rail)
- Waterford Mahogany (Mahogany Top Rail, 2" x 3.5" Bottom Rail, with Sub Rail and alternating balusters)
- "Do it Yourself" Wood Top (7/8" x 2" Fillet Strip and 2" x 3.5" Bottom Rail)

### Mahogany Ambience Rail®

Mahogany Top Rail with LED lighting and 2" x 3.5" Bottom Rail