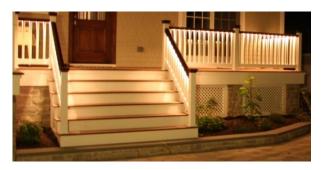

## PHOENIX "FACTORS"

☑ Ambience Rail <sup>®</sup>- This <u>patented rail system</u> incorporates LED lighting into the top rail to illuminate your deck area without the harsh glare of wall-mounted or overhead lights.

### **Ambience LED Rail® Kits**

## PVC Ambience Rail®

T-Rail with LED lighting and 2" x 3.5" Bottom Rail