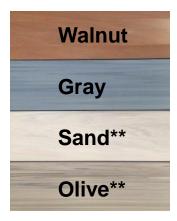

## Excel Woodgrain PVC Kits with 3/4" Round Aluminum Balusters\*

Woodgrain PVC T-Rail and 2" x 3.5" Woodgrain Bottom Rail with 3/4" Round Black Aluminum Balusters

Available in Walnut or Gray PVC (Walnut shown)

### All Woodgrain

(Walnut shown\*)

PVC Walnut T-Rail and 2" x 3.5" Walnut Bottom Rail with Walnut Square Balusters

\*Walnut and Gray available

\*\*Sand and Olive are special order; please call for availability