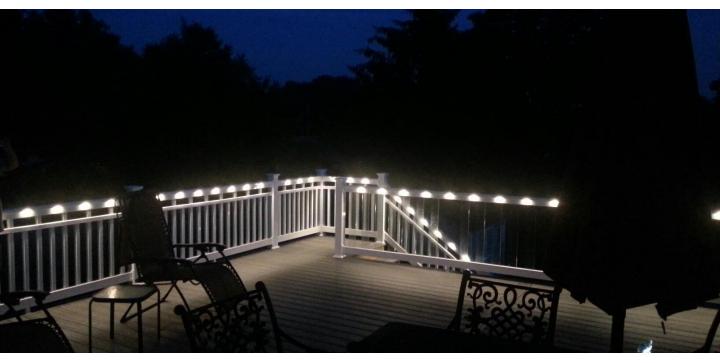

## PHOENIX "FACTORS"

☑ Ambience Rail <sup>®</sup>- This <u>patented rail system</u> incorporates LED lighting into the top rail to illuminate your deck area without the harsh glare of wall-mounted or overhead lights.