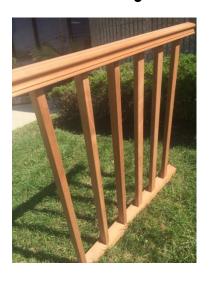

### **PVC Rail Kits**

(come with aluminum reinforcement in 6', 8', 10' sections)

Traditional

Conservative

Waterford

- Traditional (3.5" x 3.5" T-Rail and 2" x 3.5" Bottom Rail)
- **Conservative** (2" x 3.5" Top and Bottom Rail)
- Waterford (3.5" x 3.5" T-Rail and 2" x 3.5" Bottom Rail, with Sub Rail and alternating balusters)

# PVC RAIL KITS TRADITIONAL LEVEL

| PICTURE                                                                                                                                                                                                                                                                                                                                                                                                                                                                                                                                                                                                                                                                                                                                                                                                                                                                                                                                                                                                                                                                                                                                                                                                                                                                                                                                                                                                                                                                                                                                                                                                                                                                                                                                                                                                                                                                                                                                                                                                                                                                                                                       | DESCRIPTION                                          | ITEM#    |
|-------------------------------------------------------------------------------------------------------------------------------------------------------------------------------------------------------------------------------------------------------------------------------------------------------------------------------------------------------------------------------------------------------------------------------------------------------------------------------------------------------------------------------------------------------------------------------------------------------------------------------------------------------------------------------------------------------------------------------------------------------------------------------------------------------------------------------------------------------------------------------------------------------------------------------------------------------------------------------------------------------------------------------------------------------------------------------------------------------------------------------------------------------------------------------------------------------------------------------------------------------------------------------------------------------------------------------------------------------------------------------------------------------------------------------------------------------------------------------------------------------------------------------------------------------------------------------------------------------------------------------------------------------------------------------------------------------------------------------------------------------------------------------------------------------------------------------------------------------------------------------------------------------------------------------------------------------------------------------------------------------------------------------------------------------------------------------------------------------------------------------|------------------------------------------------------|----------|
|                                                                                                                                                                                                                                                                                                                                                                                                                                                                                                                                                                                                                                                                                                                                                                                                                                                                                                                                                                                                                                                                                                                                                                                                                                                                                                                                                                                                                                                                                                                                                                                                                                                                                                                                                                                                                                                                                                                                                                                                                                                                                                                               | SQUARE BALUSTERS                                     |          |
| <b>I</b>                                                                                                                                                                                                                                                                                                                                                                                                                                                                                                                                                                                                                                                                                                                                                                                                                                                                                                                                                                                                                                                                                                                                                                                                                                                                                                                                                                                                                                                                                                                                                                                                                                                                                                                                                                                                                                                                                                                                                                                                                                                                                                                      | 4' Level, Square Balusters Rail Kit                  | 4PMILS   |
|                                                                                                                                                                                                                                                                                                                                                                                                                                                                                                                                                                                                                                                                                                                                                                                                                                                                                                                                                                                                                                                                                                                                                                                                                                                                                                                                                                                                                                                                                                                                                                                                                                                                                                                                                                                                                                                                                                                                                                                                                                                                                                                               | 4' Level, <b>42'' High</b> Square Balusters Rail Kit | 4PMILSH  |
|                                                                                                                                                                                                                                                                                                                                                                                                                                                                                                                                                                                                                                                                                                                                                                                                                                                                                                                                                                                                                                                                                                                                                                                                                                                                                                                                                                                                                                                                                                                                                                                                                                                                                                                                                                                                                                                                                                                                                                                                                                                                                                                               | 6' Level, Square Balusters Rail Kit                  | 6PMILS   |
|                                                                                                                                                                                                                                                                                                                                                                                                                                                                                                                                                                                                                                                                                                                                                                                                                                                                                                                                                                                                                                                                                                                                                                                                                                                                                                                                                                                                                                                                                                                                                                                                                                                                                                                                                                                                                                                                                                                                                                                                                                                                                                                               | 6' Level, 42" High Square Balusters Kit              | 6PMILSH  |
|                                                                                                                                                                                                                                                                                                                                                                                                                                                                                                                                                                                                                                                                                                                                                                                                                                                                                                                                                                                                                                                                                                                                                                                                                                                                                                                                                                                                                                                                                                                                                                                                                                                                                                                                                                                                                                                                                                                                                                                                                                                                                                                               | 8' Level, Square Balusters Rail Kit                  | 8PMILS   |
|                                                                                                                                                                                                                                                                                                                                                                                                                                                                                                                                                                                                                                                                                                                                                                                                                                                                                                                                                                                                                                                                                                                                                                                                                                                                                                                                                                                                                                                                                                                                                                                                                                                                                                                                                                                                                                                                                                                                                                                                                                                                                                                               | 8' Level, <b>42" High</b> Square Balusters Kit       | 8PMILSH  |
|                                                                                                                                                                                                                                                                                                                                                                                                                                                                                                                                                                                                                                                                                                                                                                                                                                                                                                                                                                                                                                                                                                                                                                                                                                                                                                                                                                                                                                                                                                                                                                                                                                                                                                                                                                                                                                                                                                                                                                                                                                                                                                                               | 10' Level, Square Balusters Rail Kit                 | 10PMILS  |
| <b>6</b> 5 1 1 1                                                                                                                                                                                                                                                                                                                                                                                                                                                                                                                                                                                                                                                                                                                                                                                                                                                                                                                                                                                                                                                                                                                                                                                                                                                                                                                                                                                                                                                                                                                                                                                                                                                                                                                                                                                                                                                                                                                                                                                                                                                                                                              | 10' Level, <b>42" High</b> Square Balusters Kit      | 10PMILSH |
| 5 4 4 4 4 4 4 4 4 4 4                                                                                                                                                                                                                                                                                                                                                                                                                                                                                                                                                                                                                                                                                                                                                                                                                                                                                                                                                                                                                                                                                                                                                                                                                                                                                                                                                                                                                                                                                                                                                                                                                                                                                                                                                                                                                                                                                                                                                                                                                                                                                                         | COLONIAL BALUST                                      | ERS      |
| o The same of the | 4' Level, Colonial Balusters Rail Kit                | 4PMILC   |
|                                                                                                                                                                                                                                                                                                                                                                                                                                                                                                                                                                                                                                                                                                                                                                                                                                                                                                                                                                                                                                                                                                                                                                                                                                                                                                                                                                                                                                                                                                                                                                                                                                                                                                                                                                                                                                                                                                                                                                                                                                                                                                                               | 4' Level, 42" High Colonial Balusters Rail Kit       | 4PMILCH  |
| 4' LEVEL RAIL SOUARE BALGUERES MACROR MIG. 491                                                                                                                                                                                                                                                                                                                                                                                                                                                                                                                                                                                                                                                                                                                                                                                                                                                                                                                                                                                                                                                                                                                                                                                                                                                                                                                                                                                                                                                                                                                                                                                                                                                                                                                                                                                                                                                                                                                                                                                                                                                                                | 6' Level, Colonial Balusters Rail Kit                | 6PMILC   |
| 6' LEVEL RAIL SQUARE BALUSTERS                                                                                                                                                                                                                                                                                                                                                                                                                                                                                                                                                                                                                                                                                                                                                                                                                                                                                                                                                                                                                                                                                                                                                                                                                                                                                                                                                                                                                                                                                                                                                                                                                                                                                                                                                                                                                                                                                                                                                                                                                                                                                                | 6' Level, <b>42'' High</b> Colonial Balusters Kit    | 6PMILCH  |
| BY LEVEL RAIL                                                                                                                                                                                                                                                                                                                                                                                                                                                                                                                                                                                                                                                                                                                                                                                                                                                                                                                                                                                                                                                                                                                                                                                                                                                                                                                                                                                                                                                                                                                                                                                                                                                                                                                                                                                                                                                                                                                                                                                                                                                                                                                 | 8' Level, Colonial Balusters Rail Kit                | 8PMILC   |
| SQUARE BALUSTERS SQUARE RALUSTERS PROCESS NY INC.                                                                                                                                                                                                                                                                                                                                                                                                                                                                                                                                                                                                                                                                                                                                                                                                                                                                                                                                                                                                                                                                                                                                                                                                                                                                                                                                                                                                                                                                                                                                                                                                                                                                                                                                                                                                                                                                                                                                                                                                                                                                             | 8' Level, 42" High Colonial Balusters Kit            | 8PMILCH  |
| 10' LEVEL RAIL SQUARE BALUSTERS PHORESS MFG. INC.                                                                                                                                                                                                                                                                                                                                                                                                                                                                                                                                                                                                                                                                                                                                                                                                                                                                                                                                                                                                                                                                                                                                                                                                                                                                                                                                                                                                                                                                                                                                                                                                                                                                                                                                                                                                                                                                                                                                                                                                                                                                             | 10' Level, Colonial Balusters Rail Kit               | 10PMILC  |
|                                                                                                                                                                                                                                                                                                                                                                                                                                                                                                                                                                                                                                                                                                                                                                                                                                                                                                                                                                                                                                                                                                                                                                                                                                                                                                                                                                                                                                                                                                                                                                                                                                                                                                                                                                                                                                                                                                                                                                                                                                                                                                                               | 10' Level, <b>42'' High</b> Colonial Balusters Kit   | 10PMILCH |