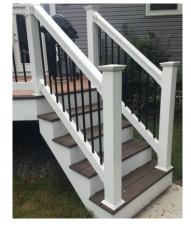

## **Specialty Rail Kits**

PVC Rail Kits with ¾" Round Aluminum Balusters\*

T-Rail and 2" x 3.5" Bottom Rail with <sup>3</sup>/<sub>4</sub>" Round Black Aluminum Balusters

Mahogany Rail Kits with ¾" Round Aluminum Balusters\*

Mahogany Top Rail and 2" x 3.5" Bottom Rail with 3/4" Round Black Aluminum Balusters