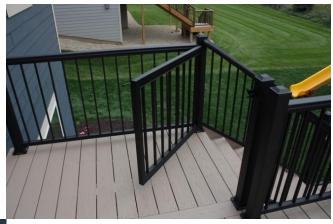

## **Aluminum Rail Systems**

#### Aluminum Rail

(Colonial Top Snap, Bottom Snap, and Assembled Panel with ½" x ¾" Balusters)

### Available in:

- Black
- Bronze
- White

\* 5/16" x 5" wide Glass balusters are also available