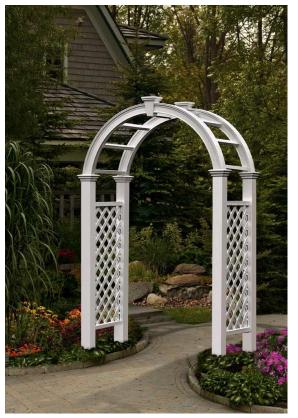

**☑ Pergolas-** Available in standard size kits, or customer designed to fit any space!

**Shower Enclosures-** Available in many sizes and arrangements.

Fencing- Neighbor friendly styles are available with routed posts or mounting brackets. Phoenix fences are designed to last a lifetime, while maintaining a "just installed" appearance.