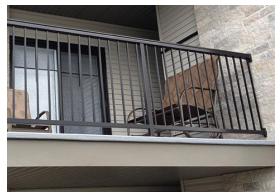

## **Aluminum Rail Systems**

#### Aluminum Rail

(Colonial Top Snap, Bottom Snap, and Assembled Panel with ½" x ¾" Balusters)

### Available in:

- Black
- Bronze
- White

\* 5/16" x 5" wide Glass balusters are also available