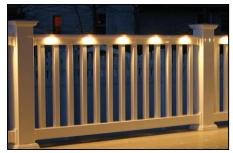

## PHOENIX "FACTORS"

☑ Ambience Rail <sup>®</sup>- This <u>patented rail system</u> incorporates LED lighting into the top rail to illuminate your deck area without the harsh glare of wall-mounted or overhead lights.

### **Ambience LED Rail® Kits**

## PVC Ambience Rail®

T-Rail with LED lighting and 2" x 3.5" Bottom Rail