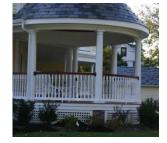

## PHOENIX "FACTORS"

☑ Ambience Rail <sup>®</sup>- This <u>patented rail system</u> incorporates LED lighting into the top rail to illuminate your deck area without the harsh glare of wall-mounted or overhead lights.

☑ Curved Rails- Custom radius railings are curved for the perfect fit, accentuating the contour of your deck. Templating is required.

☑ Creative Design- Phoenix continues to push the envelope with innovative styles, such as the original Mahogany Top Railing, Glass Balusters, Spider Web (shown), the Designer Series, and more.