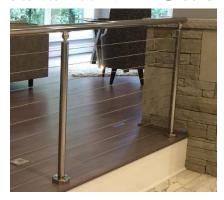

### **Stainless Steel**

## Stainless Steel Posts with Cable

1/8" cable with captive anchoring & tensioning system integrated into each post