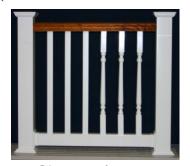

### **Mahogany Rail Kits**

(come with aluminum reinforcement in bottom rail in 6', 8', 10' sections)

Classical

Waterford

"Do It Yourself"

- Classical (3 5/8" x 2 ½" Mahogany Top Rail and 2" x 3.5" Bottom Rail)
- Waterford Mahogany (Mahogany Top Rail, 2" x 3.5" Bottom Rail, with Sub Rail and alternating balusters)
- "Do it Yourself" Wood Top (7/8" x 2" Fillet Strip and 2" x 3.5" Bottom Rail)