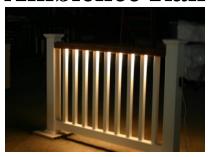

## PHOENIX "FACTORS"

☑ Ambience Rail <sup>®</sup>- This <u>patented rail system</u> incorporates LED lighting into the top rail to illuminate your deck area without the harsh glare of wall-mounted or overhead lights.

### **Ambience LED Rail® Kits**

## PVC Ambience Rail®

T-Rail with LED lighting and 2" x 3.5" Bottom Rail