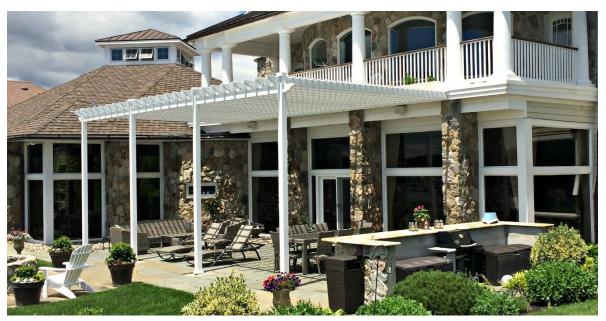

**☑ Pergolas-** Available in standard size kits, or customer designed to fit any space!

**Shower Enclosures-** Available in many sizes and arrangements.

Fencing- Neighbor friendly styles are available with routed posts or mounting brackets. Phoenix fences are designed to last a lifetime, while maintaining a "just installed" appearance.