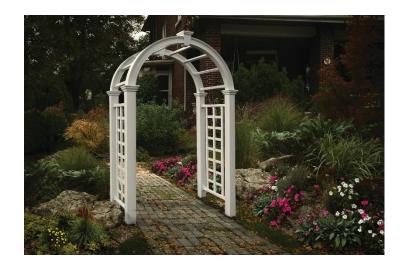

**☑ Pergolas-** Available in standard size kits, or customer designed to fit any space!

**Shower Enclosures-** Available in many sizes and arrangements.

Fencing- Neighbor friendly styles are available with routed posts or mounting brackets. Phoenix fences are designed to last a lifetime, while maintaining a "just installed" appearance.